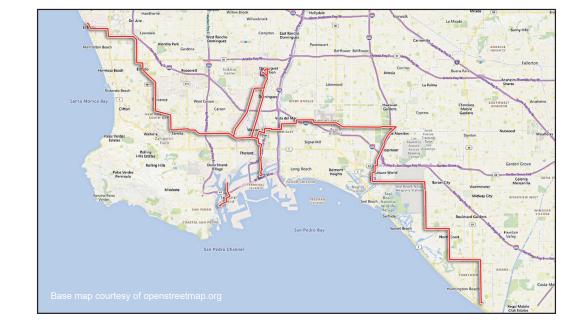

## ABOUT ZENITH ENERGY WEST COAST TERMINALS LLC

Zenith Energy West Coast Terminals LLC operates approximately 70 miles of intrastate crude oils and vacuum gas oils transmission pipelines in the Los Angeles and Orange County area. Zenith's underground pipelines transport these products to supply terminals for storage and delivery.

## **System Specifics**

- Location: Los Angeles Area, CA
- Products: Crude Oil, Vacuum Gas Oil
- Capacity (bbls): 8,200,000
- Supply and Delivery Modes: Pipeline, Truck

### CALIFORNIA COUNTIES OF OPERATION:

Orange

Los Angeles

Changes may occur. Contact the operator to discuss their pipeline systems and areas of operation.

pipelines and outlines the necessary maintenance and integrity preventative measures. Specific information about Zenith Energy's program may be found by contacting us directly.